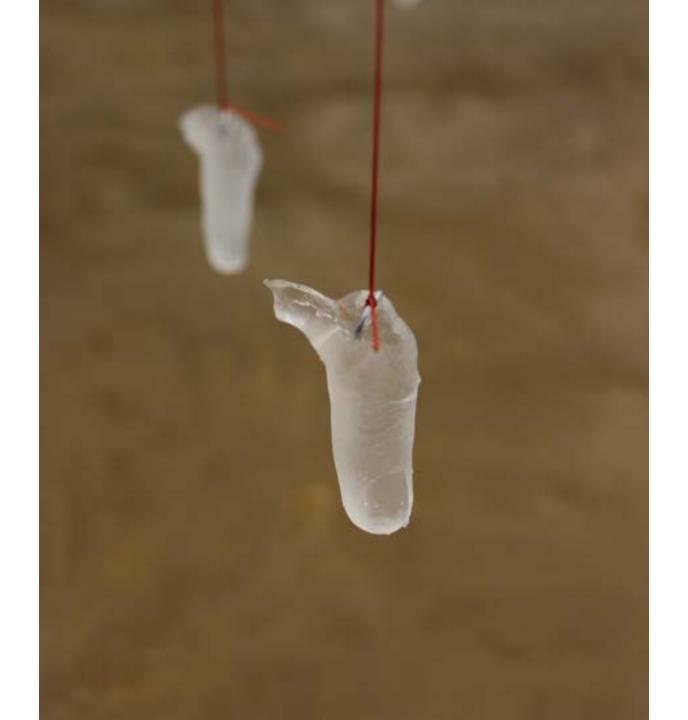

## Research

How Clay Can be Used as a Ritualistic Tool to Investigate Feelings of Cultural Displacement

100 Korean Fingers' Print

240w x 150h x 120d (cm) performance, mixed clay, silicone, wood, elastic wire 2016