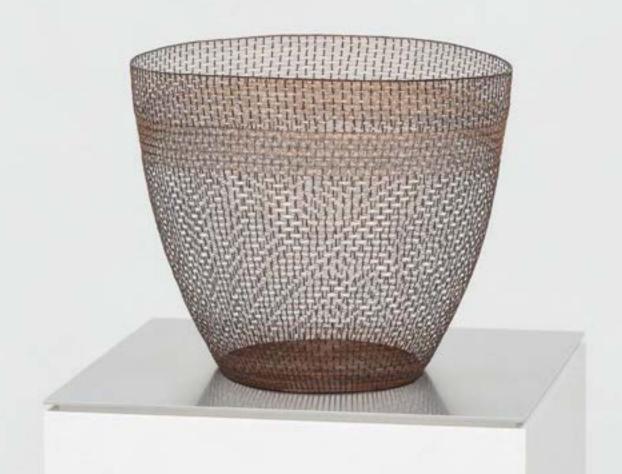

## **Art Residencies in Europe**

Sculpture Sympositum 2016 ForumArts, Kent, U.K.

250w x 200h x 250d (cm), Porcelain, metal wire, wood, red trea d 2016

ZK/U\_Center For Art And Urbanistics

Berlin, Germany (2017)