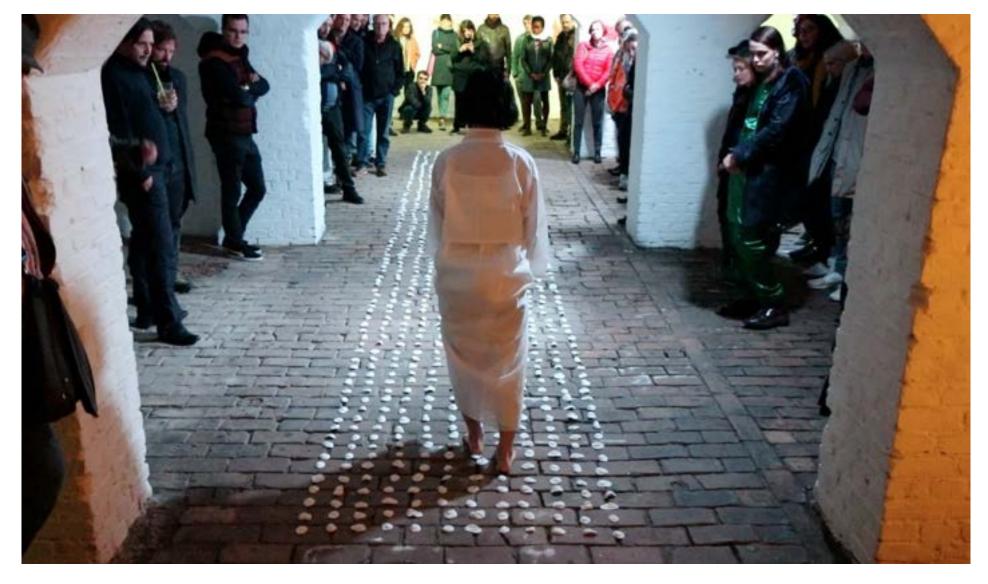

## Research

How Clay Can be Used as a Ritualistic Tool to Investigate Feelings of Cultural Displacement

100 Korean Fingers' Print

240w x 150h x 120d (cm) performance, mixed clay, silicone, wood, elastic wire 2016