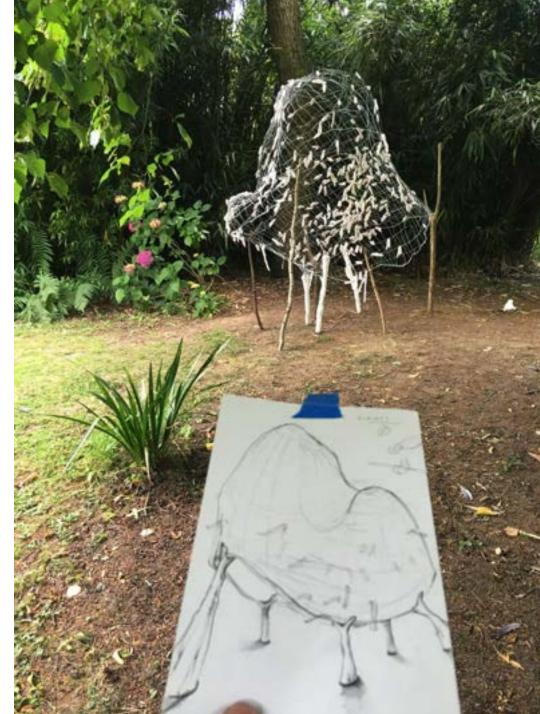

## **Art Residencies in Europe**

Sculpture Sympositum 2016 ForumArts, Kent, U.K.

250w x 200h x 250d (cm), Porcelain, metal wire, wood, red trea d 2016

ZK/U\_Center For Art And Urbanistics

Berlin, Germany (2017)