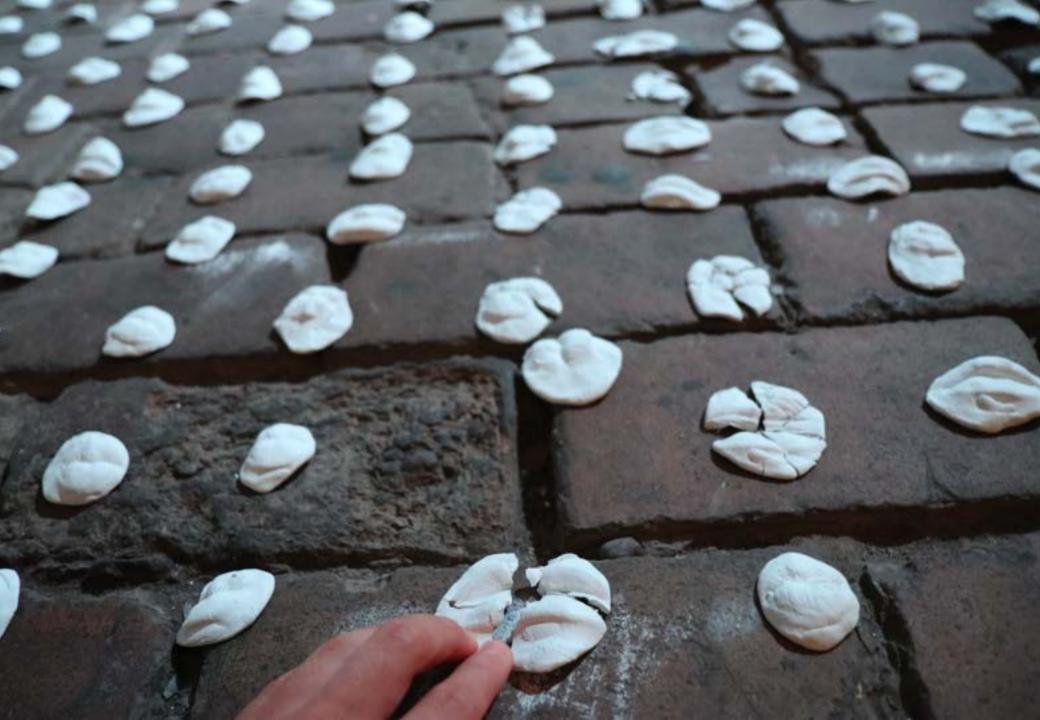

## Research

How Clay Can be Used as a Ritualistic Tool to Investigate Feelings of Cultural Displacement

100 Korean Fingers' Print

240w x 150h x 120d (cm) performance, mixed clay, silicone, wood, elastic wire 2016