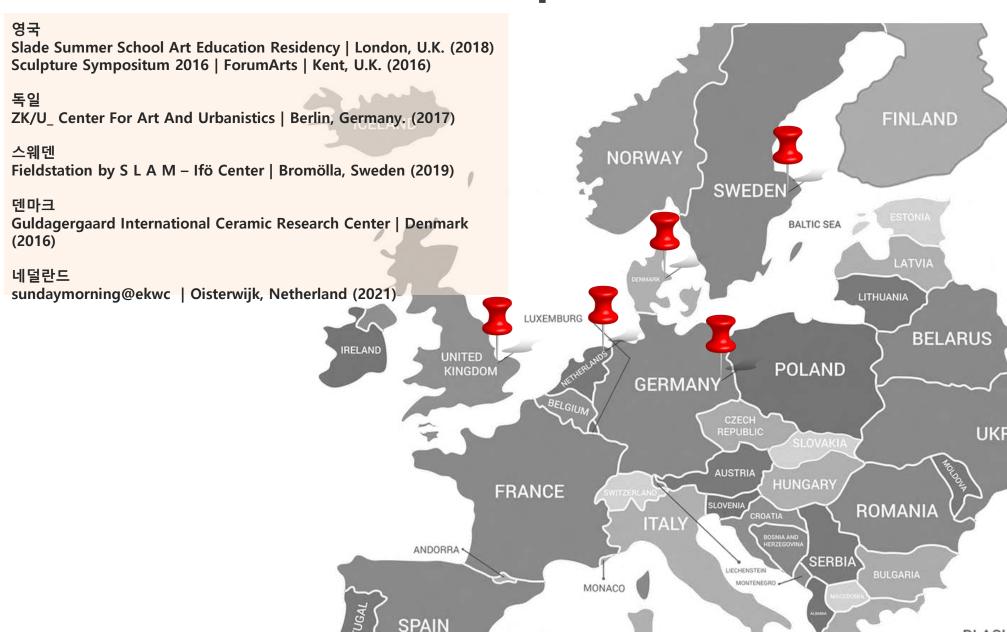

# Art Residencies in Europe

## Art Residencies in Europe

## **Art Residencies in Europe**

Sculpture Sympositum 2016 ForumArts, Kent, U.K.

250w x 200h x 250d (cm), Porcelain, metal wire, wood, red trea d 2016

ZK/U\_Center For Art And Urbanistics

Berlin, Germany (2017)