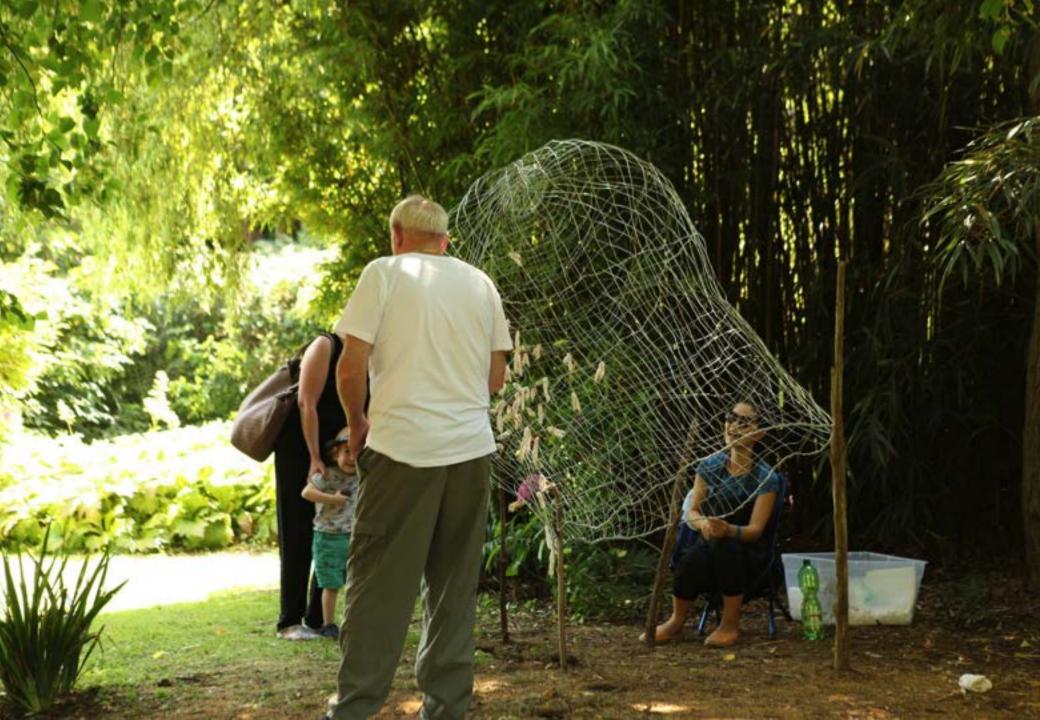

## **Art Residencies in Europe**

Sculpture Sympositum 2016 ForumArts, Kent, U.K.

250w x 200h x 250d (cm), Porcelain, metal wire, wood, red trea d 2016

ZK/U\_Center For Art And Urbanistics

Berlin, Germany (2017)