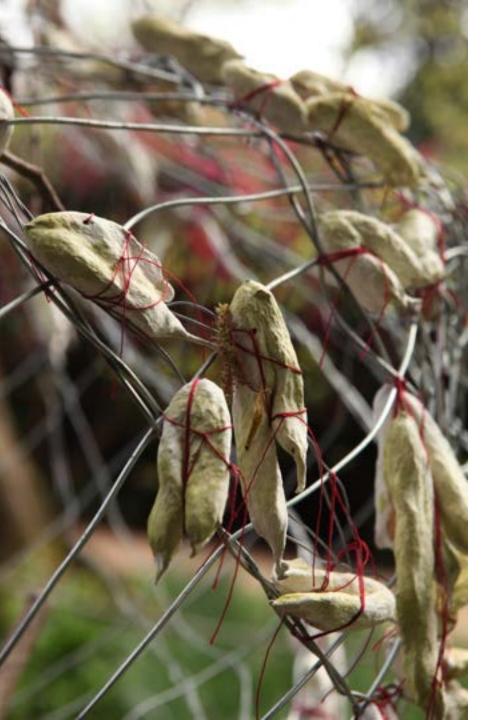

## **Art Residencies in Europe**

Sculpture Sympositum 2016 ForumArts, Kent, U.K.

250w x 200h x 250d (cm), Porcelain, metal wire, wood, red trea d 2016

ZK/U\_Center For Art And Urbanistics

Berlin, Germany (2017)