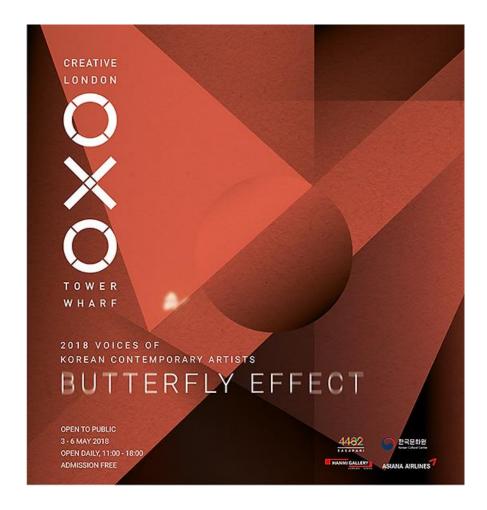

# Platform for K-Arts

### Artist Talk Nayoung Jeong

7 - 8.15pm, Monday 24.5eptember 2018

Han Collection. 33 Museum Street, Bloomsbury. London WCIA-TLH

Bargehouse, Oxo Tower Wharf, Bargehouse Street, South Bank, London SE1 9PH Bargehouse is owned and managed by Coin Street Community Builders www.coinstreet.org

O facebook.com/0xoTowerWharf | ○ G0xoTowerWharf

Human Being
200w x 220h x 300d (cm)
performance, mixed clay, wood, metal wire
2017