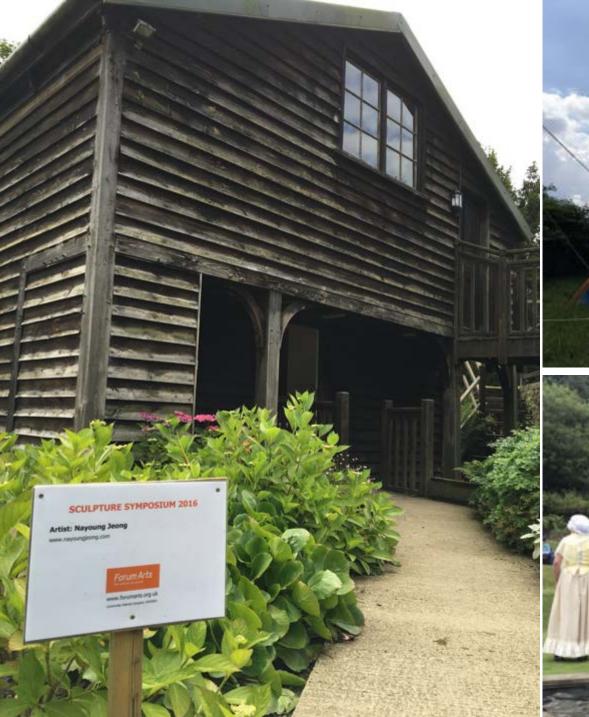

## **Art Residencies in Europe**

Sculpture Sympositum 2016 ForumArts, Kent, U.K.

250w x 200h x 250d (cm), Porcelain, metal wire, wood, red trea d 2016

ZK/U\_Center For Art And Urbanistics

Berlin, Germany (2017)