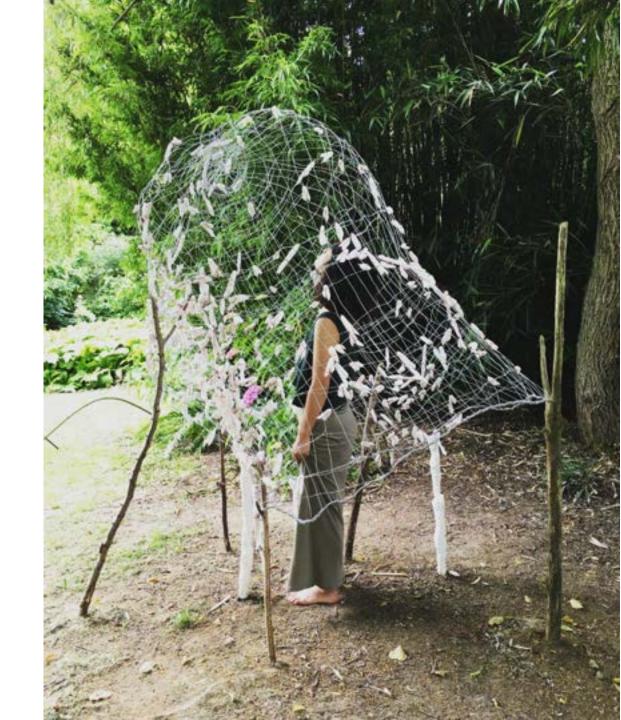

## **Art Residencies in Europe**

Sculpture Sympositum 2016 ForumArts, Kent, U.K.

250w x 200h x 250d (cm), Porcelain, metal wire, wood, red trea d 2016

ZK/U\_Center For Art And Urbanistics

Berlin, Germany (2017)