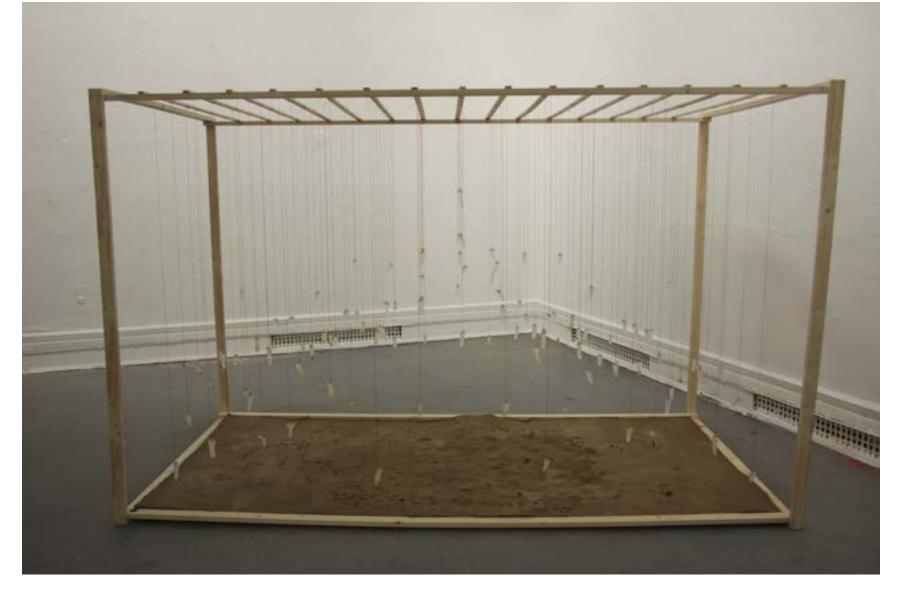

## **Art Residencies in Europe**

Sculpture Sympositum 2016 ForumArts, Kent, U.K.

250w x 200h x 250d (cm), Porcelain, metal wire, wood, red trea d 2016

ZK/U\_Center For Art And Urbanistics

Berlin, Germany (2017)

## Research

How Clay Can be Used as a Ritualistic Tool to Investigate Feelings of Cultural Displacement

100 Korean Fingers' Print

240w x 150h x 120d (cm) performance, mixed clay, silicone, wood, elastic wire 2016