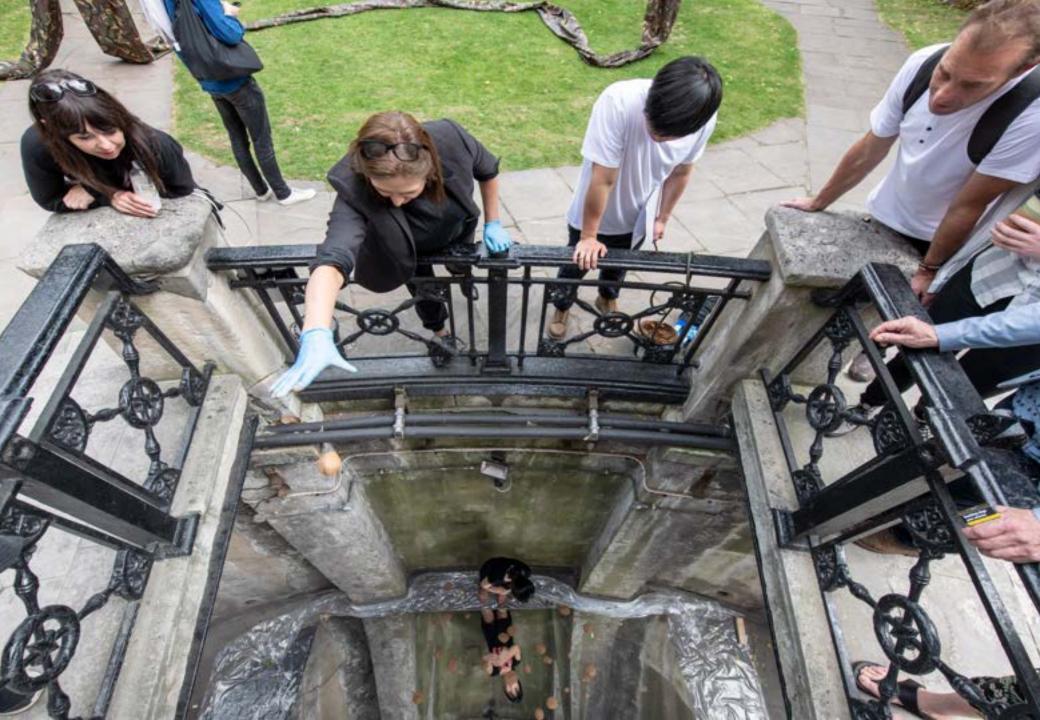

### Life Underground

Organised by Compost Mentis with support from the Goldsmith Innovation Award
Phytology meadow, London, U.K.